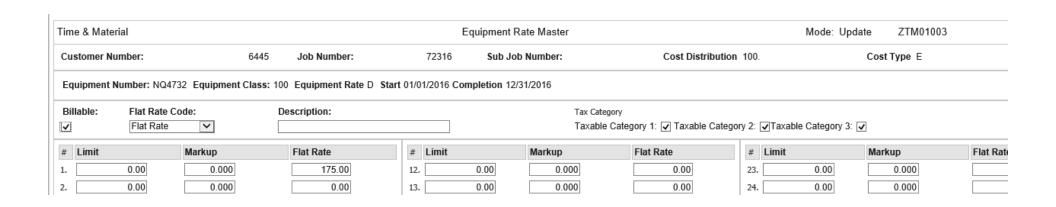

#### **Example**

Menu Path: TMP; Maintenance; Rate Master

For this Rate, Enter Customer, Job, Cost Distribution, Cost Type, Eqp Number

| Time & Material | Equipm             | ent Rate Master | ZTM01001 | TMPM04 - 2 |
|-----------------|--------------------|-----------------|----------|------------|
|                 | Customer Number:   | 6445 <          |          |            |
|                 | Equipment Rate:    | <               |          |            |
|                 | Job Number:        | 72316           |          |            |
|                 | Sub Job Number:    | <               |          |            |
|                 | Cost Distribution: | 100.            |          |            |
|                 | Cost Type:         | E               |          |            |
|                 | Equipment Number:  | NQ4732 <        |          |            |
|                 | Equipment Class:   | <               |          |            |
|                 | Start Date:        | 01/01/2016      |          |            |
|                 | Completion Date:   | 12/31/2016 ×    |          |            |

#### Rate is set for \$175. Flat Rate