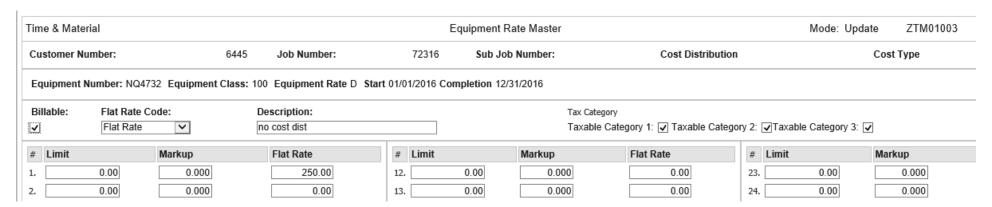

#### For this Rate, Enter Customer, Job (without Cost Dist/Type), Equipment Number

#### Flat Rate is \$250.00

Menu Path: EQP; Maintenance; Equipment Master

Enter Rate Code, Equipment Number & Rate Class

Rate amount is \$55. Per day

| Equipment Accounting | Equipment Rate Maintenance                                                                                                   | EQP00401 EQPM04 - 2 |
|----------------------|------------------------------------------------------------------------------------------------------------------------------|---------------------|
|                      | Company Number: 3  Division Number: 23  Rate Code: D  Equipment Number: NQ4732  Job Number: Sub Job Number:  Rate Class: 100 |                     |