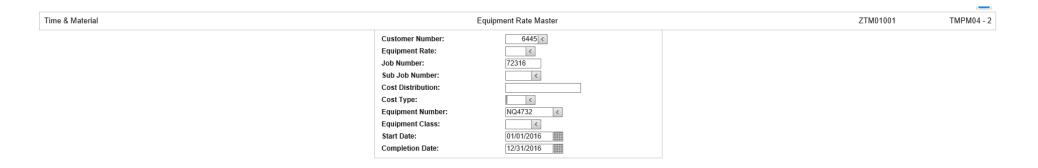

#### **Example**

Menu Path: TMP; Maintenance; Rate Master

For this Rate, Enter Customer, Job, Cost Distribution, Cost Type, Eqp Number

| Time & Material | Equipm             | ent Rate Master | ZTM01001 | TMPM04 - 2 |
|-----------------|--------------------|-----------------|----------|------------|
|                 | Customer Number:   | 6445 <          |          |            |
|                 | Equipment Rate:    | <               |          |            |
|                 | Job Number:        | 72316           |          |            |
|                 | Sub Job Number:    | <               |          |            |
|                 | Cost Distribution: | 100.            |          |            |
|                 | Cost Type:         | E               |          |            |
|                 | Equipment Number:  | NQ4732 <        |          |            |
|                 | Equipment Class:   | <               |          |            |
|                 | Start Date:        | 01/01/2016      |          |            |
|                 | Completion Date:   | 12/31/2016 ×    |          |            |